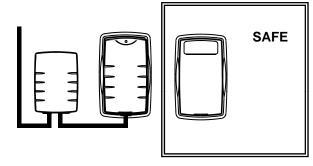

## Safe/ATM Detector

**CS-10N** 

**Note:** This sensor is designed to detect intrusion and to initiate an alarm, it is not a burglar-preventing device. Maker is not responsible for damage, injury or losses caused by accident, theft, acts of God (including inductive surge by lightening), abuse, misuse, abnormal usage, faulty installation or improper maintenance.

- Features
- Compact Design
- Non Polarity Output

- Function
- Dual Tamper Switch

Tamper S/W

### 2. Installation

1 Install bracket using tape.

Tamper S/W

③ Install joint part using tape and/or screw