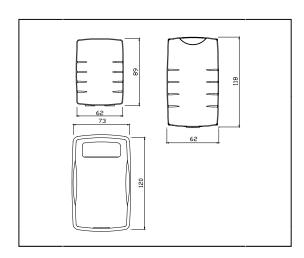

### 6. Specifications & Dimension

| Model                | CS-10N                                                            |  |  |  |
|----------------------|-------------------------------------------------------------------|--|--|--|
| Voltage              | DC 9.6 ~ 15V                                                      |  |  |  |
| Current              | 30mA(MAX)                                                         |  |  |  |
| Temperature          | -10℃ ~ 55℃                                                        |  |  |  |
| Output Type          | Dry Contact 1C                                                    |  |  |  |
| Detection            | 4M (9.8N시)                                                        |  |  |  |
| LED                  | Before Detection : ON / After Detection: OFF                      |  |  |  |
| Tamper S/W           | Dual Tamper                                                       |  |  |  |
| Install Site         | Inddor                                                            |  |  |  |
| Material             | ABS Resin                                                         |  |  |  |
| Weight               | Sensor:170g, Bracket:55g, Joint:85g                               |  |  |  |
| Dimension<br>(WxLxH) | Joint : 62x89x28mm, Sensor : 62x118x28mm<br>Bracket : 73x120x15mm |  |  |  |