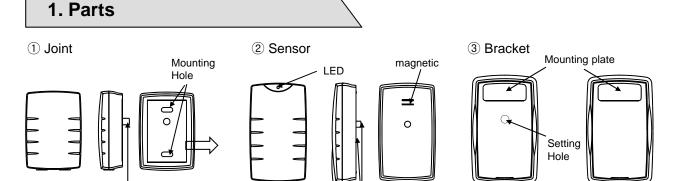

### Installation Instructions

## Safe/ATM Detector

**CS-10N** 

**Note:** This sensor is designed to detect intrusion and to initiate an alarm, it is not a burglar-preventing device. Maker is not responsible for damage, injury or losses caused by accident, theft, acts of God (including inductive surge by lightening), abuse, misuse, abnormal usage, faulty installation or improper maintenance.

- Features
- Compact Design
- Non Polarity Output

- Function
- Dual Tamper Switch



Tamper S/W

### 2. Installation

1 Install bracket using tape.

Tamper S/W

③ Install joint part using tape and/or screw





#### 3. Alarm Setting

1) Alarm Setting On



#### 2) Alarm Setting Off



# 4. Wiring



| NO | Color | Use    | NO | Color  | Use          |
|----|-------|--------|----|--------|--------------|
| 1  | Red   | + 12v  | 4  | Blue   | Normal Close |
| 2  | Black | GND    | 5  | Yellow | Normal Open  |
| 3  | Green | Common | 6  | YL/WH  | Normal Open  |

# 5. Sensitivity Adjustment

Sensitivity Adjustment Adjust by rotating the switch



### 6. Specifications & Dimension

| Model                | CS-10N                                                            |  |  |  |
|----------------------|-------------------------------------------------------------------|--