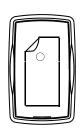

### 2. Installation

1 Install bracket using tape.

Tamper S/W

③ Install joint part using tape and/or screw