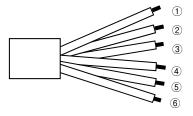

# 4. Wiring

| NO | Color | Use    | NO | Color  | Use          |
|----|-------|--------|----|--------|--------------|
| 1  | Red   | + 12v  | 4  | Blue   | Normal Close |
| 2  | Black | GND    | 5  | Yellow | Normal Open  |
| 3  | Green | Common | 6  | YL/WH  | Normal Open  |