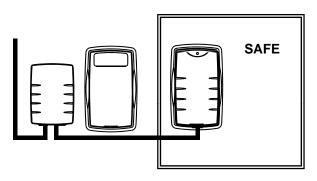

### 2. Installation

1 Install bracket using tape.

Tamper S/W

③ Install joint part using tape and/or screw