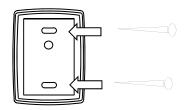

### 2. Installation

1 Install bracket using tape.

Tamper S/W

③ Install joint part using tape and/or screw